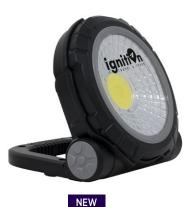

#### **OVER \$10**

3AAA COB Aluminum Safety Light Item No: L251COB

LUMA SURVING

3AAA Tactical Aluminum Flashlight w/ CREE LEDs Item No: L273CR

LUMASTRONG

3AAA Aluminum Explorer Flashlight with CREE LEDs Item No: L268CR

Safesaber Magnetic COB Safety Light
Item No: L281COB

3AAA Carbon Fiber Flashlight with CREE LEDs Item No: L262CRS

LUMASTRONG

LUMASTRONG", Beacon\*

2AA Aluminum Matrix Flashlight with Cree LEDs in Zippered Case Item No: L279CR