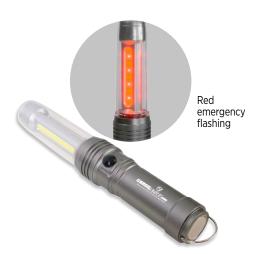

Safesaber Magnetic COB Safety Light
Item No: L281COB

3AAA Carbon Fiber Flashlight with CREE LEDs Item No: L262CRS

LUMASTRONG

LUMASTRONG", Beacon\*

2AA Aluminum Matrix Flashlight with Cree LEDs in Zippered Case Item No: L279CR