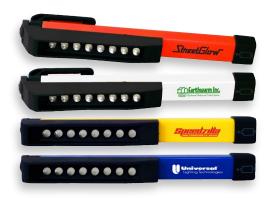

#### **UNDER \$5**

COB Pen Light with Clip Item No: L275COB

3 LED Plastic Flashlight with Magnet Item No: L224LED

NEW

Zoomie Mini LED FLashlight Item No: L252LED

Torchist LED Lantern Item No: L240LED

COB Flip Light with Carabiner Item No: L246COB

**COB Key Light** Item No: L248COB