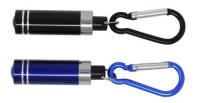

#### **UNDER \$5**

COB Pen Light with Clip Item No: L275COB

3 LED Plastic Flashlight with Magnet Item No: L224LED

NEW

Zoomie Mini LED FLashlight Item No: L252LED

Torchist LED Lantern Item No: L240LED

COB Flip Light with Carabiner Item No: L246COB