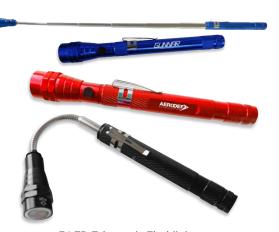

#### FROM \$5 TO \$10

8 LED Flashlight with Magnet Item No: L222LED

Smooth Operator COB Flashlight
Item No: L282COB

Sidekick Magnetic COB Work Light

Item No: L250COB

Pull flashlight from magnetic cap to activate the COB light

Pull Apart COB Flashlight Key Chain Item No: L241COB

3 LED Telescopic Flashlight Item No: L218LED

1AA 3 Watt and COB Tactical Aluminum Flashlight

Item No: L249COB