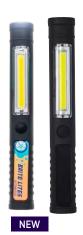

#### FROM \$5 TO \$10

8 LED Flashlight with Magnet Item No: L222LED

Smooth Operator COB Flashlight
Item No: L282COB

Sidekick Magnetic COB Work Light

Item No: L250COB

Pull flashlight from magnetic cap to activate the COB light

Pull Apart COB Flashlight Key Chain Item No: L241COB

3 LED Telescopic Flashlight Item No: L218LED

1AA 3 Watt and COB Tactical Aluminum Flashlight

Item No: L249COB