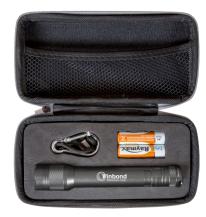

Safesaber Magnetic COB Safety Light
Item No: L281COB

3AAA Carbon Fiber Flashlight with CREE LEDs Item No: L262CRS

LUMASTRONG

LUMASTRONG", Beacon\*

2AA Aluminum Matrix Flashlight with Cree LEDs in Zippered Case Item No: L279CR