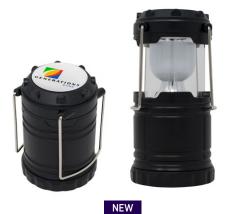

#### **UNDER \$5**

COB Pen Light with Clip Item No: L275COB

3 LED Plastic Flashlight with Magnet Item No: L224LED

NEW

Zoomie Mini LED FLashlight Item No: L252LED

Torchist LED Lantern Item No: L240LED

COB Flip Light with Carabiner Item No: L246COB