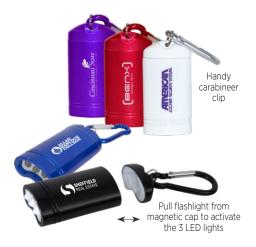

Safesaber Magnetic COB Safety Light
Item No: L281COB

3AAA Carbon Fiber Flashlight with CREE LEDs Item No: L262CRS

LUMASTRONG

LUMASTRONG", Beacon\*

2AA Aluminum Matrix Flashlight with Cree LEDs in Zippered Case Item No: L279CR