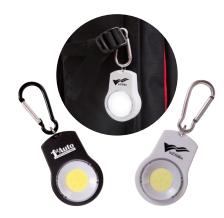

Pull Apart COB Flashlight Key Chain Item No: L241COB

3 LED Telescopic Flashlight Item No: L218LED

1AA 3 Watt and COB Tactical Aluminum Flashlight

Item No: L249COB