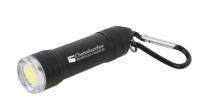

#### **OVER \$10**

3AAA COB Aluminum Safety Light Item No: L251COB

LUMA SURVING

3AAA Tactical Aluminum Flashlight w/ CREE LEDs Item No: L273CR

LUMASTRONG

3AAA Aluminum Explorer Flashlight with CREE LEDs Item No: L268CR

Safesaber Magnetic COB Safety Light
Item No: L281COB

3AAA Carbon Fiber Flashlight with CREE LEDs Item No: L262CRS

LUMASTRONG

LUMASTRONG", Beacon\*

2AA Aluminum Matrix Flashlight with Cree LEDs in Zippered Case Item No: L279CR