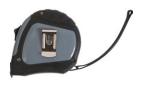

#### 25' Carpenter Tape Measure with Decal Imprint Item No: T28CTMDECAL

25' pull and press locking tape measure. Convenient magnetic dual end hook to help hold it in place and make measuring easier. The tape is two sided with inches and centimeters on both sides. Wrist strap and belt clip included, along with a rubberized finish. Tape is 1" scale with 1/16" increments. Full color doming included in the price.