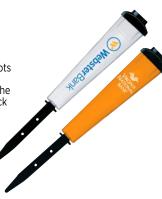

# Safesaber Magnetic COB Safety Light

Item No: L281COB

Put your name in lights! The ad area is illuminated thru the laser engraved imprint. There are three light modes: 1 Watt, COB and red flashing. The COB bulb will burn for 80,000 to 100,000 hours and is very bright. It comes with three AAA replaceable batteries. Great item for the roadside safety kit! Beam Distance: 74m head; 14m body. Lumens: 60 head; 93 body