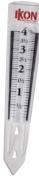

## 4" Magnifying Rain Gauge Item No: GP247RG

Designed for the water to magnify the numbers. Magnifying rain gauge helps you read the rainfall amount easily. It measures rain fall events up to 4" and it is made with weather resistant, polystyrene material. The tapered point can be inserted into the ground or it can be mounted to a post or deck with your own screws. Reverse imprint shows through the clear plastic.

Colors Available: Clear