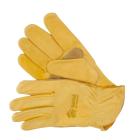

#### Cottonwood Bluff Leather Work Gloves Item No: GV700

Made with 100% full grain cowhide for maximum comfort and dexterity. These gloves have reinforced palm patch for extra ruggedness. They are the finest in the industry.