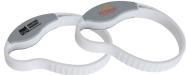

## Silicone Ring Jar Opener

Item No: HW5230

The perfect kitchen tool for those tough-to-open jars! The jar opener fits most jars and easily opens them. Keep it readily available with the magnetic back. Instructions included.

Colors Available: Grey

Kitchen Scissor Item No: HW64KS

Make food preparations easier and faster! Use for cutting of meat, poultry or vegetables. High quality corrosion resistant scissor with built in bottle opener and a serrated section that works great on tough to open sealed bottles or even cracking nuts! Comfortable easy-grip handles for both right and left handed chefs. Sheath to protect the blades and you! The sheath is magnetic and allows you to place it conveniently on the fridge or any metal surface for quick access.