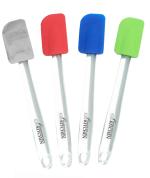

#### Clear Handle Silicone Spatula Item No: HW14SS

Clear plastic handle with silicone spatula. Spatula is heat resistant to 446 degrees F. Dishwasher and Microwave Safe.

**Colors Available:** Blue, Lime Green, Red, Marble