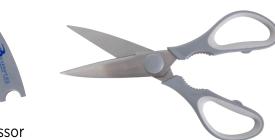

Colors Available: Grey

Kitchen Scissor Item No: HW64KS

Make food preparations easier and faster! Use for cutting of meat, poultry or vegetables. High quality corrosion resistant scissor with built in bottle opener and a serrated section that works great on tough to open sealed bottles or even cracking nuts! Comfortable easy-grip handles for both right and left handed chefs. Sheath to protect the blades and you! The sheath is magnetic and allows you to place it conveniently on the fridge or any metal surface for quick access.

Colors Available: Grey