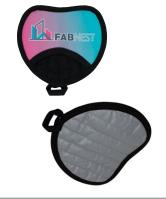

# Ultimate Pot Holder

Item No: POTH11DS

The full color dye sublimated imprint will command some attention. The back side is a quilted silver heat-resistant back with the front being 2mm neoprene. The pot holder is third party tested to withstand temperatures up to 500° F. It has a convenient hanging loop. It's the perfect size for use in the microwave.

Colors Available: White