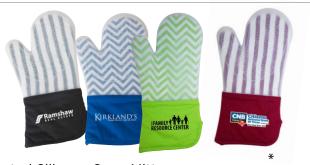

## Frosted Silicone Oven Mitt

Item No: OM208S

\*Shown with optional full color imprint

These trendy oven mitts feature frosted silicone over the popular chevron or striped material. Also great for opening jars. The oven mitt can be worn on the left or right hand. This item has been third party tested to withstand temperatures up to 500 degrees F.

Colors Available: Black Stripe, Blue Chevron, Burgundy Stripe, Lime Chevron