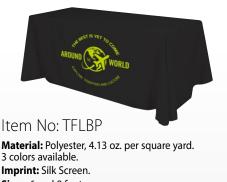

#### Material: Polyester, 5 oz. per square yard. Flame Retardent. 5 colors available. Imprint: Silk Screen. Sizes: 6 and 8 foot. Fit: Flat. Coverage: 3 and 4 sided. Minimum Qty: 1. Production Time: 5 days, 24 hour service available.