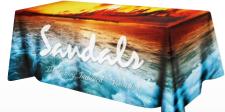

#### Item No: TFLFC

Material: Premium Polyester, 5 oz. per square yard. Flame Retardent. Imprint: Full color dye sublimation. Sizes: 4, 6 and 8 foot. Fit: Flat. Coverage: 3 and 4 sided. Minimum Qty: 1. Production Time: 5 days, 24 hour service available.