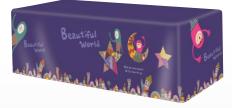

#### Item No: TFLFCSP

Material: Supreme Polyester, 8.8 oz. per square yard. Flame Retardent. Imprint: Full color dye sublimation. Sizes: 6 and 8 foot. Fit: Flat. Coverage: 4 sided. Minimum Qty: 1. Production Time: 5 days, 24 hour service available.