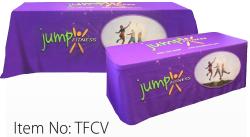

#### Material: Premium Polyester, 5 oz. per square yard. Flame Retardent. Imprint: Full color dye sublimation. Sizes: 4 to 6 foot and 6 to 8 foot. Fit: Flat to Fitted. Coverage: 4 sided. Minimum Qty: 1. Production Time: 5 days, 24 hour service available.