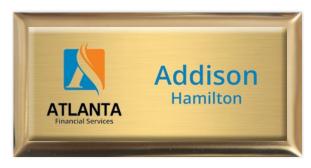

# **New York Executive**

Full color with three lines of personalization. .020" brass with polyurethane doming included. Gold or silver metal frame included.