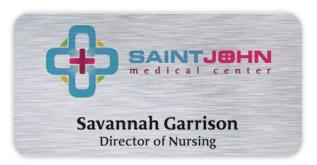

#### **New York**

Full color with three lines of personalization. .020" brass with polyurethane doming included.