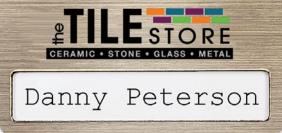

### **Atlanta Economy**

Full color with 2-5/8" W x 1/2" H window. Clear plastic and paper insert sheets provided. 1/16" white plastic.

### **Atlanta Vogue**

Full color with 2-5/8" W x 1/2" H window. Clear plastic and paper insert sheets provided. 1/16" metallic brushed gold or silver plastic.