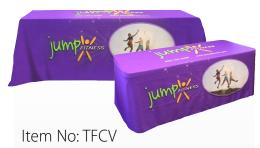

Fit: Fitted.

Coverage: 3 and 4 sided.

Minimum Qty: 1.

Production Time: 5 days, 24 hour service available.

Material: Premium Polyester, 5 oz. per square yard. Flame Retardent.

Imprint: Full color dye sublimation.

Sizes: 4 to 6 foot and 6 to 8 foot.

Fit: Flat to Fitted. Coverage: 4 sided.

Minimum Qty: 1.

Production Time: 5 days, 24 hour service available.

Item No: TFCR

Material: Premium Polyester, 5 oz. per square yard. Flame Retardent.