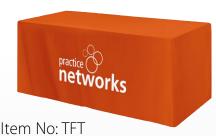

Fit: Flat.

Coverage: 3 and 4 sided.

Minimum Qty: 1.

**Production Time:** 5 days, 24 hour service available.

Material: Poly/Cotton Twill, 7.5 oz. per square yard. 16 colors available.

Imprint: Silk Screen. Sizes: 4, 6 and 8 foot.

Fit: Fitted.

Coverage: 3 and 4 sided. Minimum Otv: 1.

Production Time: 5 days, 24 hour service available.