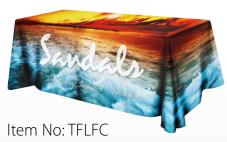

## Find exactly the right table cover for all your needs.

Material: Premium Polyester, 5 oz. per square yard.

Flame Retardent.

**Imprint:** Full color dye sublimation.

Sizes: 4, 6 and 8 foot.

Fit: Flat.

Coverage: 3 and 4 sided.

Minimum Qty: 1.

Production Time: 5 days, 24 hour service available.

Item No: TFTFC

Material: Premium Polyester, 5 oz. per square yard. Flame Retardent.

**Imprint:** Full color dye sublimation.

Sizes: 6 and 8 foot.