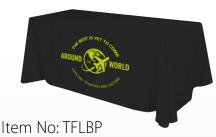

Imprint: Silk Screen. Sizes: 6 and 8 foot.

Fit: Flat.

Coverage: 3 and 4 sided.

Minimum Qty: 1.

**Production Time:** 5 days, 24 hour service available.

Material: Polyester, 4.13 oz. per square yard. 3 colors available.