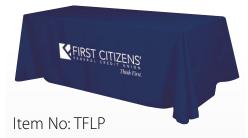

Fit: Fitted.

Coverage: 3 and 4 sided.

Minimum Qty: 1.

Production Time: 5 days, 24 hour service available.

Material: Premium Polyester, 5 oz. per square yard. Flame Retardent.

Imprint: Full color dye sublimation.

Sizes: 4 to 6 foot and 6 to 8 foot.

Fit: Flat to Fitted. Coverage: 4 sided.

Minimum Qty: 1.

Production Time: 5 days, 24 hour service available.

Item No: TFCR

Material: Premium Polyester, 5 oz. per square yard. Flame Retardent.