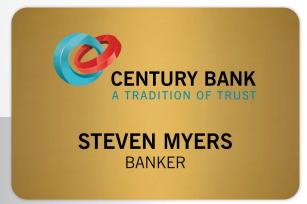

## Charleston

a full color, metallic plastic name badge

CHAS1

CHAS2

CHAS3

Vibrant, full color printing makes this badge very eye-catching. Both logo and personalization are printed directly on lightweight, durable metallic plastic. The Charleston badge is perfect for Retail, Hospitality, Financial and Healthcare markets. Polyurethane doming is an option and custom sizes are available.

Personalization: Three lines printed

**Corners:** Round is standard. Square is available upon request

**Attachment:** Jeweler's pin included. For additional options and cost, see right