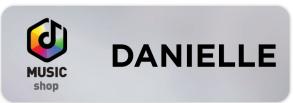

## Charleston

a full color, metallic plastic name badge

CHAS1

CHAS2

CHAS3

Vibrant, full color printing makes this badge very eye-catching. Both logo and personalization are printed directly on lightweight, durable metallic plastic. The Charleston badge is perfect for Retail, Hospitality, Financial and Healthcare markets. Polyurethane doming is an option and custom sizes are available.

Personalization: Three lines printed

**Corners:** Round is standard. Square is available upon request

**Attachment:** Jeweler's pin included. For additional options and cost, see right