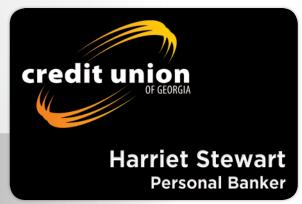

## Chicago a versatile, plastic name badge

The popular Chicago badge is offered in an array of colors to match your needs. Full color printing for the logo and engraved personalization make this name badge professional and eye-catching. It is perfect for retail, healthcare, and financial markets. The Chicago badge is available in custom sizes and polyurethane doming is available.

**Material:** 1/16" 2-ply non-metallic plastic. For color options, see catalog **Imprint Method:** Full color one side. Polyurethane doming available, see catalog

Personalization: One line engraved. For additional line, see catalog

**Corners:** Round is standard. Square with optional beveled edges is available

upon request at no charge

Attachment: Jeweler's pin included. For additional options and cost, see right