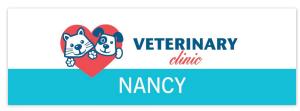

DALS1

DALS2

DALS3

The Dallas name badge is a great way to showcase your vibrant logo with printed personalization. Lightweight, but strong, this laminated badge will work for any industry.