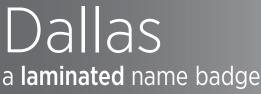

DALS1

DALS2

DALS3

The Dallas name badge is a great way to showcase your vibrant logo with printed personalization. Lightweight, but strong, this laminated badge will work for any industry.