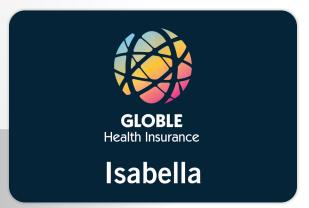

DALS1

DALS2

DALS3

The Dallas name badge is a great way to showcase your vibrant logo with printed personalization. Lightweight, but strong, this laminated badge will work for any industry.