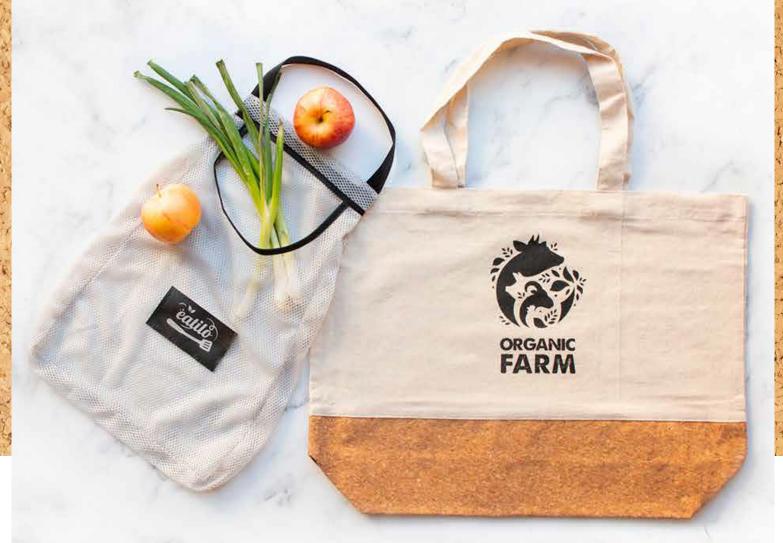

## Bio-Liiv Produce Mesh Tote BGM1001 starting at \$3.64

This amazing 3-n-1 tote allows you to transport, wash and then hang dry your fresh produce, all without removing them from the bag. At checkout time, veggies can stay in the bag while being scanned through the polyester mesh.

## 6 Oz. Linen and Cork Tote BGE3000 starting at \$4.81

It's eco, and it's ultra-chic! Imagine the impression this enchanting and wholly unique tote bag will make on its user, the value of which will be indelibly linked to the branding adorning it. It's an extra-wide, soft linen tote with a reinforced bottom, strong enough to carry just about anything you'd think to put in it.