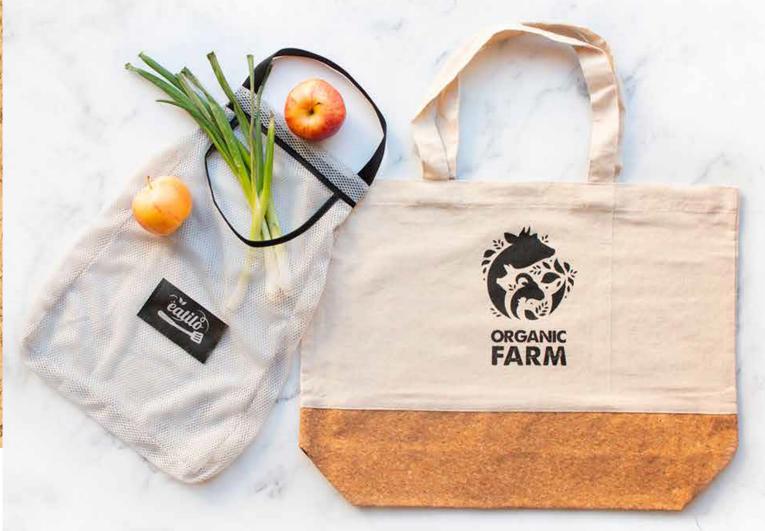

## GROCERY: URBANE

Bio-Liiv Produce Mesh Tote BGM1001 starting at \$3.64 (c)

This amazing 3-n-1 tote allows you to transport, wash and then hang dry your fresh produce, all without removing them from the bag. At checkout time, veggies can stay in the bag while being scanned through the polyester mesh.

6 Oz. Linen and Cork Tote BGE3000 starting at \$4.81 (c)

It's eco, and it's ultra-chic! Imagine the impression this enchanting and wholly unique tote bag will make on its user, the value of which will be indelibly linked to the branding adorning it. It's an extra-wide, soft linen tote with a reinforced bottom, strong enough to carry just about anything you'd think to put in it.