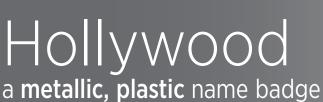

Shown with optional engraved logo

HOLS2

HOLS3

The Hollywood is a lightweight, plastic name badge. Full color logo with engraved personalization on a metallic 2-ply plastic will make this badge stand out. It is a perfect badge for Financial, Hospitality, Insurance, and Retail. The Hollywood badge is also available in custom sizes.