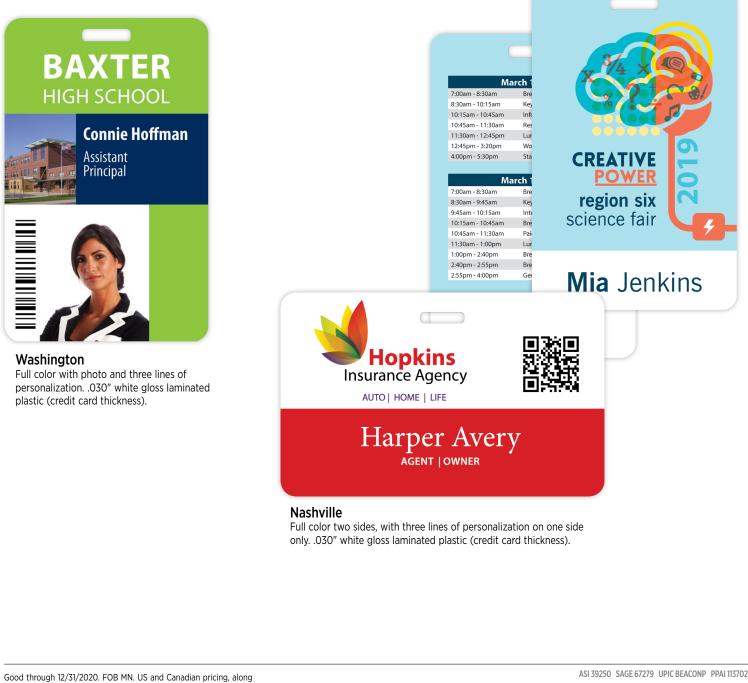

## Laminated Badges

Laminated plastic badges allow for a vivid, full color design and are protected by lamination to make them long-lasting and durable. At a thickness of a credit card they are the perfect solution for special events, seminars and shows, photo ID's, or a traditional name badge.