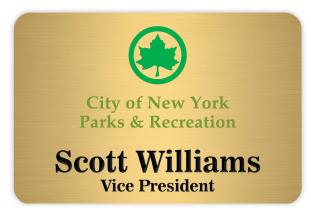

#### New York

Full color with three lines of personalization. .020" brass with polyurethane doming included.