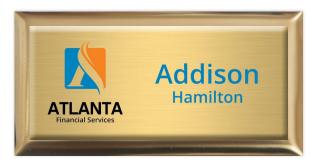

## **New York Executive**

Full color with three lines of personalization. .020" brass with polyurethane doming included. Gold or silver metal frame included.