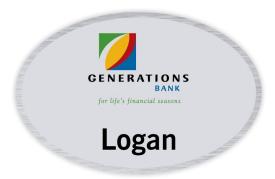

## Aspen

Full color with three lines of personalization. .020" aluminum in white, silver or gold.