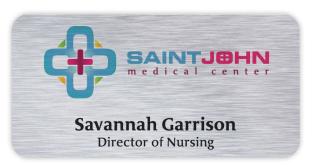

### Savannah

Full color sublimated process with three lines of personalization. .020" aluminum in white, gold or silver.