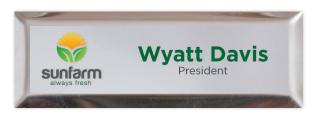

## **New York Executive**

Full color with three lines of personalization. .020" brass with polyurethane doming included. Gold or silver metal frame included.