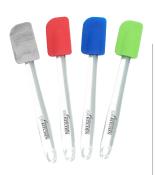

## Clear Handle Silicone Spatula

Item No: HW14SS

Clear plastic handle with silicone spatula. Spatula is heat resistant to 446 degrees F. Dishwasher and Microwave Safe.

Colors Available: Blue, Lime Green, Red, Marble