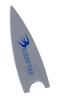

## Apple Slicer

Item No: HW29AS

It features a stainless steel blade for a quick slicing of the apple. Dishwasher safe. Not for use in the microwave.

Colors Available: Red

\*Shown with optional full color imprint