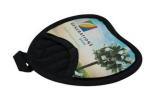

Colors Available: Grey

Item No: POTH11DS

The full color dye sublimated imprint will command some attention. The back side is a quilted silver heat-resistant back with the front being 2mm neoprene. The pot holder is third party tested to withstand temperatures up to 500° F. It has a convenient hanging loop. It's the perfect size for use in the microwave.

Colors Available: White