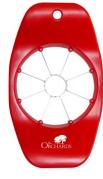

## Apple Slicer

Item No: HW29AS

It features a stainless steel blade for a quick slicing of the apple. Dishwasher safe. Not for use in the microwave.

Colors Available: Red

\*Shown with optional full color imprint