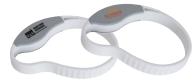

Silicone Ring Jar Opener

Item No: HW52J0

The perfect kitchen tool for those tough-to-open jars! The jar opener fits most jars and easily opens them. Keep it readily available with the magnetic back. Instructions included.