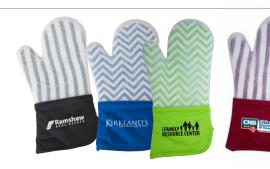

Colors Available: Grey

Frosted Silicone Oven Mitt

Item No: OM208S

\*Shown with optional full color imprint

These trendy oven mitts feature frosted silicone over the popular chevron or striped material. Also great for opening jars. The oven mitt can be worn on the left or right hand. This item has been third party tested to withstand temperatures up to 500 degrees F.

Colors Available: Black Stripe, Blue Chevron, Burgundy Stripe, Lime Chevron

Make food preparations easier and faster! Use for cutting of meat, poultry or vegetables. High quality corrosion resistant scissor with built in bottle opener and a serrated section that works great on tough to open sealed bottles or even cracking nuts! Comfortable easy-grip handles for both right and left handed chefs. Sheath to protect the blades and you! The sheath is magnetic and allows you to place it conveniently on the fridge or any metal surface for quick access.