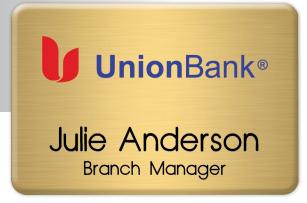

The New York badge is perfect for any professional. Classy brass material will be worn with pride. Full color logo is printed with up to three lines of personalization. A polyurethane dome is included and will extend the life of your badge. The New York badge is also available in custom sizes.

Material: .020" brass

Imprint Method: Full color one side. Polyurethane doming is included

Personalization: Three lines printed

Corners: Round

Attachment: Jeweler's pin included. For additional options and cost, see right