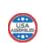

The New York badge is perfect for any professional. Classy brass material will be worn with pride. Full color logo is printed with up to three lines of personalization. A polyurethane dome is included and will extend the life of your badge. The New York badge is also available in custom sizes.

Material: .020" brass

Imprint Method: Full color one side. Polyurethane doming is included

Personalization: Three lines printed

Corners: Round

Attachment: Jeweler's pin included. For additional options and cost, see right