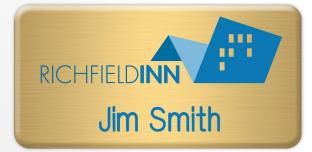

The New York badge is perfect for any professional. Classy brass material will be worn with pride. Full color logo is printed with up to three lines of personalization. A polyurethane dome is included and will extend the life of your badge. The New York badge is also available in custom sizes.

Material: .020" brass

Imprint Method: Full color one side. Polyurethane doming is included

Personalization: Three lines printed

Corners: Round

Attachment: Jeweler's pin included. For additional options and cost, see right