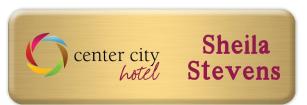

The New York badge is perfect for any professional. Classy brass material will be worn with pride. Full color logo is printed with up to three lines of personalization. A polyurethane dome is included and will extend the life of your badge. The New York badge is also available in custom sizes.

Material: .020" brass

Imprint Method: Full color one side. Polyurethane doming is included

Personalization: Three lines printed

Corners: Round

Attachment: Jeweler's pin included. For additional options and cost, see right