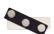

## New York

a brass, engraved name badge

The New York badge is perfect for any professional. Classy brass material will be worn with pride. Full color logo is printed with up to three lines of personalization. A polyurethane dome is included and will extend the life of your badge. The New York badge is also available in custom sizes.