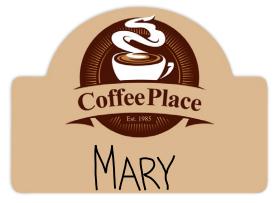

### laminated

#### Budget

Full color on .030" white gloss laminated plastic (credit card thickness). Stock Pin attachment included.

Good through 12/31/2020. FOB MN. US and Canadian pricing, along with complete production information available on our website. **For more information, visit: beaconpromotions.com** 