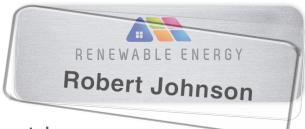

## metal

#### Click-It

Full color sublimated process. Insert sheets provided. .020" aluminum gold, silver or white. Clear plastic dome provided.