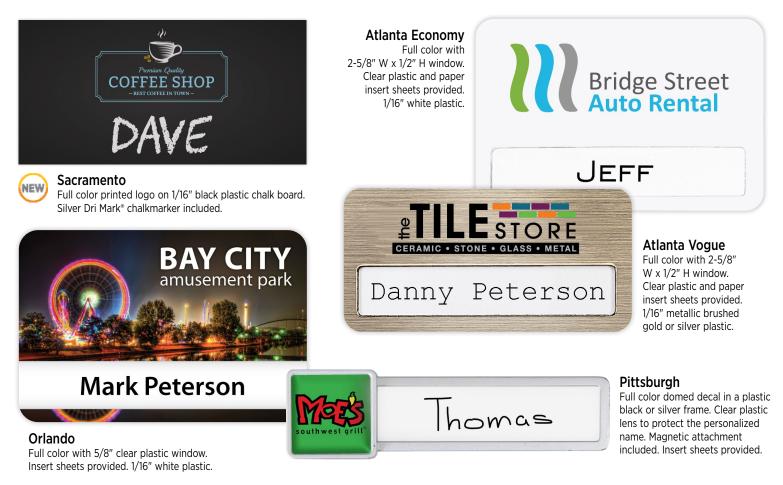

# Reusable Badges

Reusable name badges are ideal for industries that have a seasonal workforce or a high temporary staff. Our badges are cost effective and functional and can be customized on the spot. Each one comes with a pin back but can also accommodate a magnetic back as well.



## metal

#### Click-It

Full color sublimated process. Insert sheets provided. .020" aluminum gold, silver or white. Clear plastic dome provided.





### laminated

#### Budget

Full color on .030" white gloss laminated plastic (credit card thickness). Stock Pin attachment included.



Good through 12/31/2020. FOB MN. US and Canadian pricing, along with complete production information available on our website. **For more information, visit: beaconpromotions.com** 

ASI 39250 SAGE 67279 UPIC BEACONP PPAI 113702

Beacon <del>\*</del>