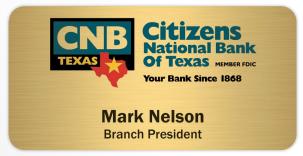

White cannot be imprinted

Personalization: Three lines printed

Corners: Round

Attachment: Jeweler's pin included. For additional options and cost, see right

Shown with optional doming

SAVS1

SAVS2