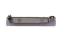

## Savannah a full color, aluminum name badge

The Savannah is a lightweight, aluminum name badge. Full color sublimated printing guarantees a vibrant look for your logo and personalization. It is a perfect badge for retail, hospitality, financial and business markets. The Savannah badge is also available in custom sizes.

Material: .020" aluminum in white, gold or silver

Imprint Method: Full color sublimated process. Polyurethane doming is available, see catalog. Imprints are semi-transparent, base metal may show through colors.

White cannot be imprinted

Personalization: Three lines printed

Corners: Round

Attachment: Jeweler's pin included. For additional options and cost, see right

Shown with optional doming

SAVS1

SAVS2