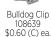

Personalization: Three lines printed

Corners: Round

Attachment: Jeweler's pin included. For additional options and cost, see right