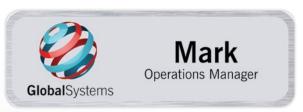

## Seattle a **metal** name badge

The Seattle name badge gives you the look of sophistication with frosted metal and a framed look. This badge will get you noticed and features full color sublimated logo and personalization.

Material: .020" Frosted Nickel or .020" Frosted Brass

**Imprint Method:** Full color sublimated one side. Polyurethane doming is available, see pricing in catalog. Full bleed ad copy is not available. Imprints are semitransparent, base metal may show through colors. White cannot be imprinted

Personalization: Three lines printed

Corners: Round

Attachment: Jeweler's pin included. For additional options and cost, see right