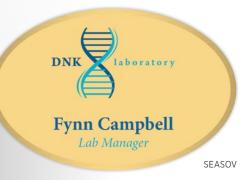

## Seattle a **metal** name badge

The Seattle name badge gives you the look of sophistication with frosted metal and a framed look. This badge will get you noticed and features full color sublimated logo and personalization.

Material: .020" Frosted Nickel or .020" Frosted Brass

**Imprint Method:** Full color sublimated one side. Polyurethane doming is available, see pricing in catalog. Full bleed ad copy is not available. Imprints are semitransparent, base metal may show through colors. White cannot be imprinted

Personalization: Three lines printed

Corners: Round

Attachment: Jeweler's pin included. For additional options and cost, see right