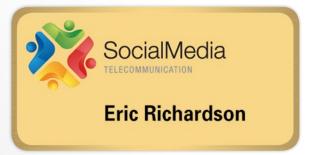

## Seattle a **metal** name badge

The Seattle name badge gives you the look of sophistication with frosted metal and a framed look. This badge will get you noticed and features full color sublimated logo and personalization.

Material: .020" Frosted Nickel or .020" Frosted Brass

**Imprint Method:** Full color sublimated one side. Polyurethane doming is available, see pricing in catalog. Full bleed ad copy is not available. Imprints are semitransparent, base metal may show through colors. White cannot be imprinted

Personalization: Three lines printed

Corners: Round

Attachment: Jeweler's pin included. For additional options and cost, see right