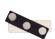

## Seattle a **metal** name badge

The Seattle name badge gives you the look of sophistication with frosted metal and a framed look. This badge will get you noticed and features full color sublimated logo and personalization.

Material: .020" Frosted Nickel or .020" Frosted Brass

**Imprint Method:** Full color sublimated one side. Polyurethane doming is available, see pricing in catalog. Full bleed ad copy is not available. Imprints are semitransparent, base metal may show through colors. White cannot be imprinted

Personalization: Three lines printed

Corners: Round

Attachment: Jeweler's pin included. For additional options and cost, see right