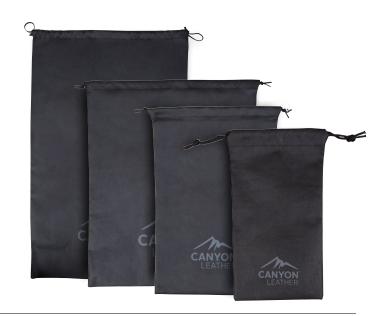

#### What is your standard packaging?

**Answer:** Most products are inserted into a protective dust bag.